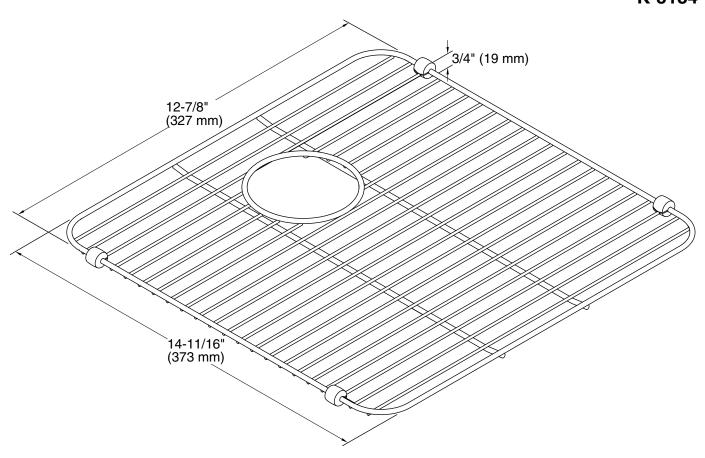

Stainless steel sink rack, 12-7/8" x 14-11/16"

# Iron/Tones®

Stainless steel sink rack, 12-7/8" x 14-11/16" **K-5184** 

## **Technical Information**

All product dimensions are nominal.

Material: Stainless Steel