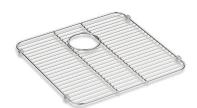

Stainless steel sink rack, 12-7/8" x 14-11/16"

# Iron/Tones®

Stainless steel sink rack, 12-7/8" x 14-11/16" **K-5184** 